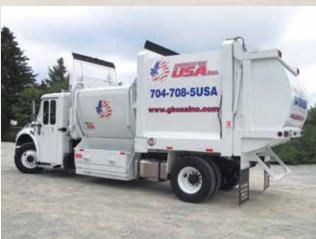

We start with a safe and stable horizontal unloading system. Second, our large volume receiving hoppers are located so the operator has easy access to them. Other features include simple uncomplicated controls, simultaneous loose refuse and semi-automatic cart loading, LED body and work lights. The MP8000 is designed for maximum legal payloads. Our bodies are built in 13 to 37 yard capacities, with many custom configurations available in a simple, easy to maintain unit.

## **FEATURES**

- Safe and stable full eject horizontal unloading no telescopic cylinder
- · Large capacity receiving hoppers
- · Easy to operate controls
- · Fuel efficient engine idle operation
- · User-friendly side loading
- Low maintenance single cylinder loading operation (patented)
- · Manual and semi-automatic cart loading
- · LED body and work lights
- · No chassis drop frame requirement