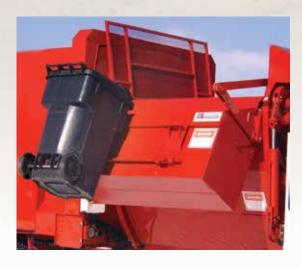

We start with a safe and stable horizontal unloading system. Second, our large volume receiving hoppers are located so the operator has easy access to them. Other features include simple uncomplicated controls, simultaneous loose refuse and semi-automatic cart loading, LED body and work lights. The MP8000 is designed for maximum legal payloads. Our bodies are built in 13 to 37 yard capacities, with many custom configurations available in a simple, easy to maintain unit.

## **FEATURES**

- Safe and stable full eject horizontal unloading no telescopic cylinder
- · Large capacity receiving hoppers
- · Easy to operate controls
- · Fuel efficient engine idle operation
- · User-friendly side loading
- Low maintenance single cylinder loading operation (patented)
- · Manual and semi-automatic cart loading
- · LED body and work lights
- · No chassis drop frame requirement