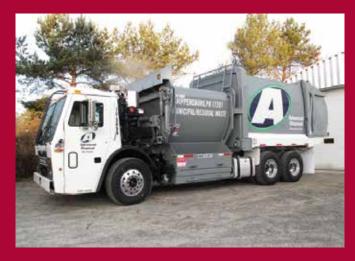

We start with a safe and stable horizontal unloading system. Second, our large volume receiving hoppers are located so the operator has easy access to them. Other features include simple uncomplicated controls, simultaneous loose refuse and semi-automatic cart loading, LED body and work lights. The MP8000 is designed for maximum legal payloads. Our bodies are built in 13 to 37 yard capacities, with many custom configurations available in a simple, easy to maintain unit.

## **FEATURES**

- Safe and stable full eject horizontal unloading no telescopic cylinder
- · Large capacity receiving hoppers
- · Easy to operate controls
- · Fuel efficient engine idle operation
- · User-friendly side loading
- Low maintenance single cylinder loading operation (patented)
- · Manual and semi-automatic cart loading
- · LED body and work lights
- · No chassis drop frame requirement