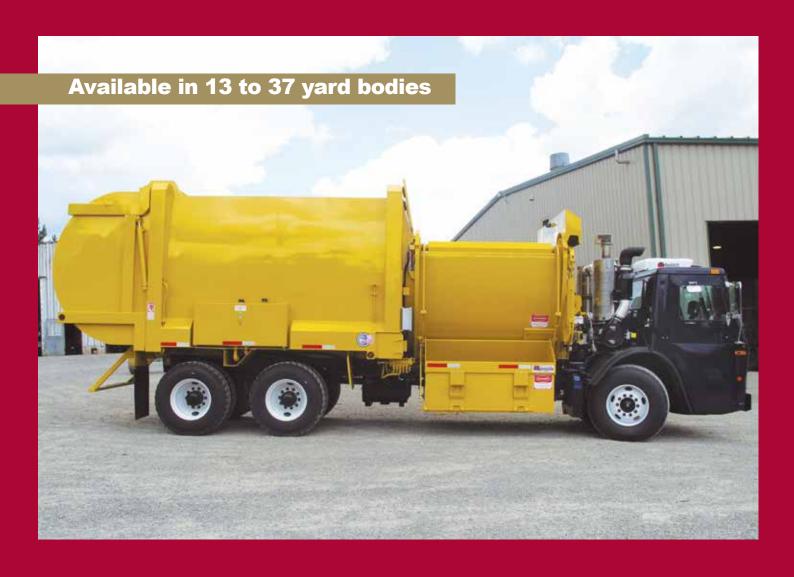

We start with a safe and stable horizontal unloading system. Second, our large volume receiving hoppers are located so the operator has easy access to them. Other features include simple uncomplicated controls, simultaneous loose refuse and semi-automatic cart loading, LED body and work lights. The MP8000 is designed for maximum legal payloads. Our bodies are built in 13 to 37 yard capacities, with many custom configurations available in a simple, easy to maintain unit.

## **FEATURES**

- Safe and stable full eject horizontal unloading no telescopic cylinder
- · Large capacity receiving hoppers
- · Easy to operate controls
- · Fuel efficient engine idle operation
- · User-friendly side loading
- Low maintenance single cylinder loading operation (patented)
- · Manual and semi-automatic cart loading
- · LED body and work lights
- · No chassis drop frame requirement