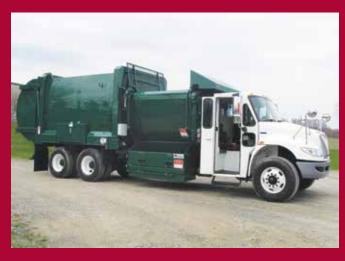

We start with a safe and stable horizontal unloading system. Second, our large volume receiving hoppers are located so the operator has easy access to them. Other features include simple uncomplicated controls, simultaneous loose refuse and semi-automatic cart loading, LED body and work lights. The MP8000 is designed for maximum legal payloads. Our bodies are built in 13 to 37 yard capacities, with many custom configurations available in a simple, easy to maintain unit.

## **FEATURES**

- Safe and stable full eject horizontal unloading no telescopic cylinder
- · Large capacity receiving hoppers
- · Easy to operate controls
- · Fuel efficient engine idle operation
- · User-friendly side loading
- Low maintenance single cylinder loading operation (patented)
- · Manual and semi-automatic cart loading
- · LED body and work lights
- · No chassis drop frame requirement