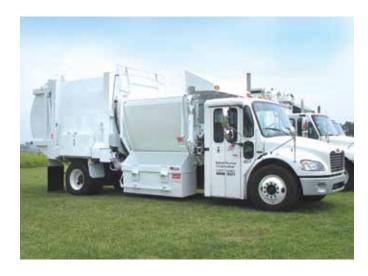

## Owners, mechanics and operators contribute to the highly productive MP8000

The MP8000 is the most thought through refuse/ recycling body built. Our design team spent countless hours with owners, mechanics, and operators to obtain their thoughts and opinions on what makes a great body. We have taken this information to our engineering department to build what we believe is the most versatile unit on the market.

We start with a safe and stable horizontal unloading system. Second, our large volume receiving hoppers are located so the operator has easy access to them. Other features include simple uncomplicated controls, simultaneous loose refuse and semi-automatic cart loading, LED body and work lights. The MP8000 is designed for maximum legal payloads. Our bodies are built in 13 to 37 yard capacities, with many custom configurations available in a simple, easy to maintain unit.