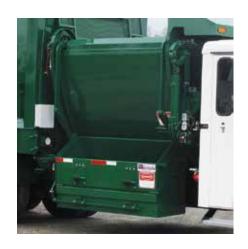

We start with a safe and stable horizontal unloading system. Second, our large volume receiving hoppers are located so the operator has easy access to them. Other features include simple uncomplicated controls, simultaneous loose refuse and semi-automatic cart loading, LED body and work lights. The MP8000 is designed for maximum legal payloads. Our bodies are built in 13 to 37 yard capacities, with many custom configurations available in a simple, easy to maintain unit.

## **FEATURES**

- Safe and stable full eject horizontal unloading no telescopic cylinder
- · Large capacity receiving hoppers
- · Easy to operate controls
- · Fuel efficient engine idle operation
- · User-friendly side loading
- Low maintenance single cylinder loading operation (patented)
- · Manual and semi-automatic cart loading
- · LED body and work lights
- · No chassis drop frame requirement