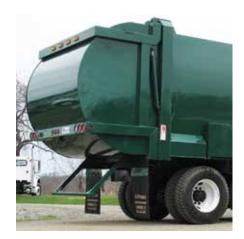

We start with a safe and stable horizontal unloading system. Second, our large volume receiving hoppers are located so the operator has easy access to them. Other features include simple uncomplicated controls, simultaneous loose refuse and semi-automatic cart loading, LED body and work lights. The MP8000 is designed for maximum legal payloads. Our bodies are built in 13 to 37 yard capacities, with many custom configurations available in a simple, easy to maintain unit.

## **FEATURES**

- Safe and stable full eject horizontal unloading no telescopic cylinder
- · Large capacity receiving hoppers
- · Easy to operate controls
- · Fuel efficient engine idle operation
- · User-friendly side loading
- Low maintenance single cylinder loading operation (patented)
- · Manual and semi-automatic cart loading
- · LED body and work lights
- · No chassis drop frame requirement