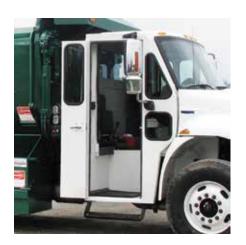

Designed and manufactured with the operator in mind

## Designed, engineered and built for ease of operation

## Owners, mechanics and operators contribute to the highly productive MP8000

The MP8000 is the most thought through refuse/ recycling body built. Our design team spent countless hours with owners, mechanics, and operators to obtain their thoughts and opinions on what makes a great body. We have taken this information to our engineering department to build what we believe is the most versatile unit on the market.

We start with a safe and stable horizontal unloading system. Second, our large volume receiving hoppers are located so the operator has easy access to them. Other features include simple uncomplicated controls, simultaneous loose refuse and semi-automatic cart loading, LED body and work lights. The MP8000 is designed for maximum legal payloads. Our bodies are built in 13 to 37 yard capacities, with many custom configurations available in a simple, easy to maintain unit.

## **FEATURES**

- Safe and stable full eject horizontal unloading no telescopic cylinder
- · Large capacity receiving hoppers
- · Easy to operate controls
- · Fuel efficient engine idle operation
- · User-friendly side loading
- Low maintenance single cylinder loading operation (patented)
- · Manual and semi-automatic cart loading
- · LED body and work lights
- · No chassis drop frame requirement